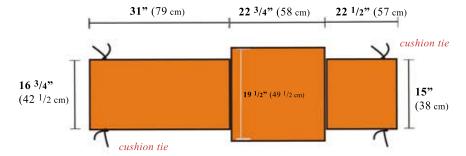

## **Cushion Dimension :**

Natural fine hand sanded finish. Mortise and tenon joinery construction. Solid "A" grade Indonesian plantation teak. Full 1 year warranty against manufacturer's defects. ASSEMBLY IS REQUIRED